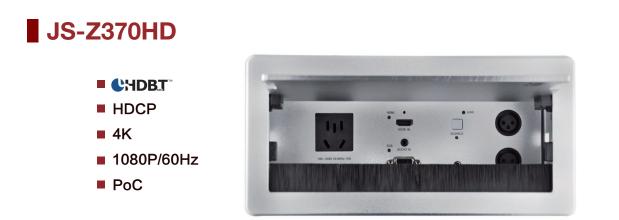

### **Overview**

JS-Z370HD is a Tabletop Cover-lift Interconnect Box which supports HD conversion and long distance transmission. It can transmit VGA, Audio or HDMI signals up to 70 meters over one CAT6 cable which is easy to install.

JS-Z370HD delivers uncompressed video & digital audio to a network of devices or to a single device (point to point). It supports resolutions up to 1920x1080P@60Hz and Blu-Ray Player and it is HDCP Compliant (Optional).

## **Product Features**

- Transmits HD video, audio and 1080p signals up to 70m over the twisted pair CAT6 cable(4K signal up to 40m);
- Supports 1920x1200 1080P@60Hz 4K 30Hz signal transmission, YCbCr 4:2:0;
- Input support: VGA+ Audio, HDMI signal;
- HDBaseT compliant;
- Supports HDMI 1.4 version; HDCP 2.0 version;
- Supports PoC function.
- Supports auto /manual signal switch two operations;
- Supports HDCP, EDID compliant and DDC function;
- Audio De-embedding function(3pin terminal output).