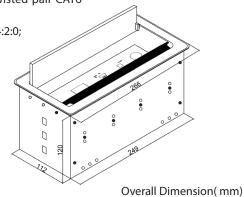

#### 400 890 1668

| Environmenta | <ul> <li>Standard: HDMI 1.4 version HDCP 2.0 version<br/>Transmission distance: 70m (1080P signal) 40m (4K@30Hz signal)<br/>Bandwidth: 10.2Gbps<br/>Power: 100 ~ 240V (build in 24V converter) support double-sided PoC power supply<br/>Power: ≤ 20W<br/>Operating temperature: -10° C ~ +55° C<br/>Humidity: 20% ~ 95%RH (Non-condensing)</li> </ul> |
|--------------|--------------------------------------------------------------------------------------------------------------------------------------------------------------------------------------------------------------------------------------------------------------------------------------------------------------------------------------------------------|
| Dimensions:  | Panel: 266mm*130mm                                                                                                                                                                                                                                                                                                                                     |