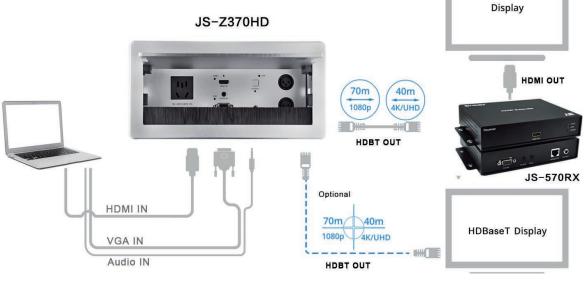

### **Overview**

JS-Z370HD is a Tabletop Cover-lift Interconnect Box which supports HD conversion and long distance transmission. It can transmit VGA, Audio or HDMI signals up to 70 meters over one CAT6 cable which is easy to install.

JS-Z370HD delivers uncompressed video & digital audio to a network of devices or to a single device (point to point). It supports resolutions up to 1920x1080P@60Hz and Blu-Ray Player and it is HDCP Compliant (Optional).

## **Product Features**

- Transmits HD video, audio and 1080p signals up to 70m over the twisted pair CAT6 cable(4K signal up to 40m);
- Supports 1920x1200 1080P@60Hz 4K 30Hz signal transmission, YCbCr 4:2:0;
- Input support: VGA+ Audio, HDMI signal;
- HDBaseT compliant;
- Supports HDMI 1.4 version; HDCP 2.0 version;
- Supports PoC function.
- Supports auto /manual signal switch two operations;
- Supports HDCP, EDID compliant and DDC function;
- Audio De-embedding function(3pin terminal output).

# **Main Specification**

Video Input: 1\* HDMI, 1\*15 pin VGA + Audio Input connector type: 1 x HDMI [Type A, 19-pin female], 1 xHD-15 VGA, 1x3.5mm Audio Output: 1xHDBaseT, 1xDe-embedding Audio Output connector type: RJ45/8(HDBaseT signal), 3P termianl(De-embedding Audio) Transmission protocol: HDBaseT compliant

# **Connection diagram**