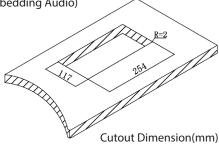

Cutout Dimension:254mm\*117mm R=2mm (Suggest to open hole as real product)

Open

Closed