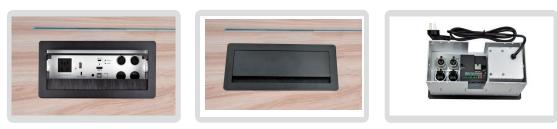

#### Overview

JS-Z300HDC is a Tabletop Cover-lift Interconnect Box which supports HD conversion and long distance transmission. It can transmit TYPE-C, HDMI and Audio signals up to 150m(4K@30Hz) or 90m(4K@60Hz) over one CAT6 cable which is easy to install. JS-Z300HDC delivers uncompressed video & digital audio to a network of devices or to a single device (point to point). It supports resolutions up to 4K@60Hz.

#### Main Specification

Video Input: 1\*HDMI, 1\*Type C [19-pin female], 1\*USB-B, 1\*3.5mm Audio Output: 1\*HDBaseT signal Output connector type: RJ45 (HDBaseT signal) Transmission protocol: HDBaseT compliant Bandwidth: HDMI: 18Gbps Type-C: 5.4 Gbps HDMI video resolution: up to 4K2K@60Hz 4:4:4 Color space: RGB 4:4:4, YCbCr 4:4:4, YCbCr 4:2:2, YCbCr 4:2:0 Bit depth: 8/10/12bit