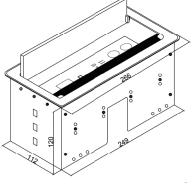

#### www.bjjinshi.com

Environmental Standard: HDMI 2.0 version HDCP 2.2 version Transmission distance: 90m (4K@60Hz signal) 150m (4K@30Hz 1080P signal) Power: 100 ~ 240V (build in 24V converter) 24V/1A support double-sided PoC power supply Power:  $\leq 20W$ Operating temperature: -10° C ~ +55° C Humidity: 20% ~ 95%RH (Non-condensing) Dimension Panel: 266mm\*130mm

Cutout :254mm\*117mm R=2mm (Suggest to open hole as real product)

Open

400 890 1668

Closed

Overall