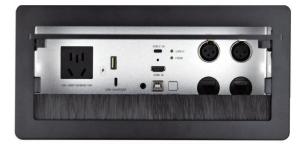

#### Main Specification

Video Input: 1\*HDMI, 1\*Type C [19-pin female], 1\*USB-B, 1\*3.5mm Audio Output: 1\*HDBaseT signal Output connector type: RJ45 (HDBaseT signal) Transmission protocol: HDBaseT compliant Bandwidth: HDMI: 18Gbps Type-C: 5.4 Gbps HDMI video resolution: up to 4K2K@60Hz 4:4:4 Color space: RGB 4:4:4, YCbCr 4:4:4, YCbCr 4:2:2, YCbCr 4:2:0 Bit depth: 8/10/12bit

Audio HDMI audio format: LPCM 7.1CH, Dolby True HD, and DTS-HD Master Analog Audio embedding: 48KHz

Overall Dimension(mm)