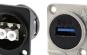

#### CONNECTOR OPTIONS

Female XLR Male XLR 3.5mmAudio BNC

Video

Speaker Shielded Cat6 Optical

USB

HDMI