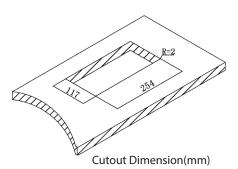

Cutout :254mm\*117mm R=2mm (Suggest to open hole as real product)

Open

400 890 1668

Closed

Overall