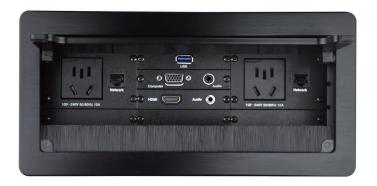

## Description

JS-Z300 Interconnect Box Integrates the box body and various interface to provide an orderly, simple and compact conference connection solution. The brush at the bottom can keep out dusts and contaminants. The damping mechanism ensures that the lid will close softly and safely.

#### **Product Features**

- With cover-lift;
- Can accommodate 12pcs 1U AAP insert plate(maximum);
- Can supply 1.7m cables;
- Top surface available in brushed black/silver finishes, custom finishes are accepted.