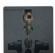

# **JS-Z300**

## Description

JS-Z300 Interconnect Box Integrates the box body and various interface to provide an orderly, simple and compact conference connection solution. The brush at the bottom can keep out dusts and contaminants. The damping mechanism ensures that the lid will close softly and safely.

#### **Product Features**

- With cover-lift;
- Can accommodate 12pcs 1U AAP insert plate(maximum);
- Can supply 1.7m cables;
- Top surface available in brushed black/silver finishes, custom finishes are accepted.