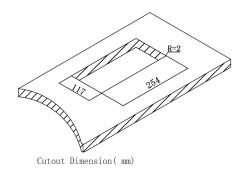

## **Main Specification**

Model JS Z300

Temp. range  $0 \sim 50^{\circ} \text{C}$  (Non condensing)

Weight About 1.5kg

Dimensions Panel:266mm\*130mm

Cutout Dimension: 254mm\*117mm Package: 285mm\*149mm\*92mm