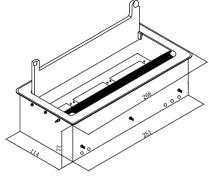

Overall Dimension( mm)

## **Main Specification**

Model JS Z300

Temp. range  $0 \sim 50^{\circ} \text{C}$  (Non condensing)

Weight About 1.5kg

Dimensions Panel:266mm\*130mm

Cutout Dimension: 254mm\*117mm Package: 285mm\*149mm\*92mm