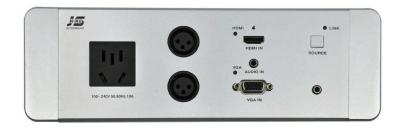

Overall Dimension(mm)

Video Input: 1\* HDMI, 1\*15 pin VGA + Audio

Input connector type: 1 x HDMI [Type A, 19-pin female], 1 xHD-15 VGA, 1x3.5mm Audio

Output: 1xHDBaseT, 1xDe-embedding Audio

Output connector type: RJ45/8(HDBaseT signal), 3P termianl(De-embedding Audio)

## **CONNECTOR OPTIONS**

#### **AC OUTLET OPTIONS**