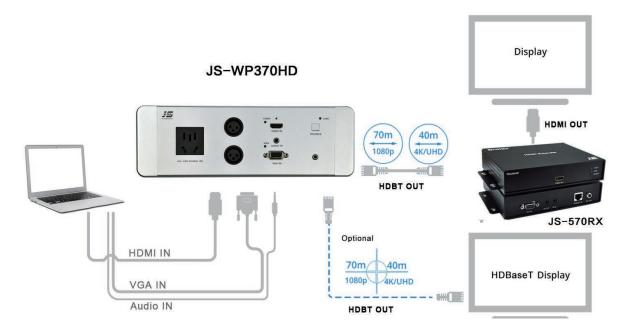

aseT compliant

Frequency Response: 20Hz-20KHz; CMRR: CMRR Audio

> >75dB @ 20Hz-20KHz Input Impendance: >10KΩ Input Level(Max): +21 dBu SNR: >75dB @ 20Hz-20KHz Type: Stereo Analog, Unbalance







Wall Cutout Dimension (Please match with bottom box) (mm)

**Bottom Box Dimension** (mm)

400 890 1668 www.bjjinshi.com

Environmental Standard: HDMI 1.4 version HDCP 2.0 version

Transmission distance: 70m (1080P signal) 40m (4K@30Hz signal)

Bandwidth: 10.2Gbps

Power: 100 ~ 240V (build in 24V converter) support double-sided PoC power supply

Power: ≤ 20W

Operating temperature: -10° C ~ +55° C Humidity: 20% ~ 95%RH (Non-condensing)

Dimension Panel: 264mm\*86mm

Bottom box: 250mm\*75mm\*60mm

Wall Cutout Dimension: 254mm\*79mm\*65mm Table Cutout Dimension: 205mm\*74mm

# Connection diagram



## **CONNECTOR OPTIONS**



#### **AC OUTLET OPTIONS**