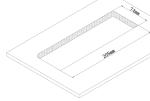

Wall Cutout Dimension (Please match with bottom box) (mm)

**Bottom Box Dimension** (mm)

400 890 1668 www.bjjinshi.com

Environmental Standard: HDMI 1.4 version HDCP 2.0 version

Transmission distance: 70m (1080P signal) 40m (4K@30Hz signal)

Bottom box: 250mm\*75mm\*60mm

Wall Cutout Dimension: 254mm\*79mm\*65mm Table Cutout Dimension: 205mm\*74mm