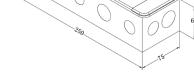

Wall Cutout Dimension (Please match with bottom box) (mm)

**Bottom Box Dimension** (mm)

400 890 1668 www.bjjinshi.com

Environmental Standard: HDMI 1.4 version HDCP 2.0 version

Transmission distance: 70m (1080P signal) 40m (4K@30Hz signal)

Bottom box: 250mm\*75mm\*60mm

Wall Cutout Dimension: 254mm\*79mm\*65mm Table Cutout Dimension: 205mm\*74mm