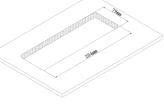

Wall Cutout Dimension (Please match with bottom box) (mm)

**Bottom Box Dimension** (mm)

400 890 1668 www.bjjinshi.com

Environmental Standard: HDMI 1.4 version HDCP 2.0 version

Transmission distance: 70m (1080P signal) 40m (4K@30Hz signal)

Bottom box: 250mm\*75mm\*60mm

Wall Cutout Dimension: 254mm\*79mm\*65mm Table Cutout Dimension: 205mm\*74mm