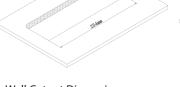

Bottom box: 250mm\*75mm\*60mm

Wall Cutout Dimension: 254mm\*79mm\*65mm Table Cutout Dimension: 205mm\*74mm