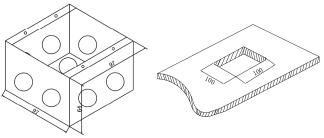

## Main Specification

Video Input: 1\* HDMI, 1\*15 pin VGA + Audio

**Bottom Box Dimension** (mm)

Wall Cutout Dimension (Please match with bottom box) (mm)

Input connector type: 1 x HDMI [Type A, 19-pin female], 1 xHD-15 VGA, 1x3.5mm Audio Output: 1xHDBaseT, 1xDe-embedding Audio Output connector type: RJ45/8(HDBaseT signal), 3P termianl(De-embedding Audio) Transmission protocol: HDBaseT compliant

Dimension Panel: 115mm\*115mm Bottom box: 97mm\*97mm\*64mm Wall Cutout Dimension: 100mm\*100mm\*67mm Table Cutout Dimension: 92mm\*72mm

Application

Bottom