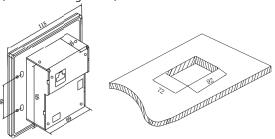

Audio Frequency Response:20Hz-20KHz; CMRR: CMRR >75dB @ 20Hz-20KHz Input Impendance: >10KΩ Input Level(Max): +21 dBu

**Overall Dimension** (mm)

**Table Cutout Dimension** (mm)

Dimension Panel: 115mm\*115mm Bottom box: 97mm\*97mm\*64mm Wall Cutout Dimension: 100mm\*100mm\*67mm Table Cutout Dimension: 92mm\*72mm

Application

Bottom