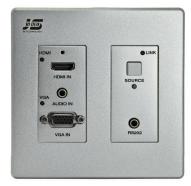

# JS-WP270HD

- HDCP
- 4K
- 1080P/60Hz
- PoC

## **Overview**

JS-WP270HD is a Wall Plate which supports HD conversion and long distance transmission. It can transmit VGA, Audio or HDMI signals up to 70 meters over one CAT6 cable which is easy to install.

JS-WP270HD delivers uncompressed video & digital audio to a network of devices or to a single device (point to point). It supports resolutions up to 1920x1080P@60Hz and Blu-Ray Player and it is HDCP Compliant (Optional).

## Main Specification

Video Input: 1\* HDMI, 1\*15 pin VGA + Audio

**Bottom Box Dimension** (mm)

Wall Cutout Dimension (Please match with bottom box) (mm)

Input connector type: 1 x HDMI [Type A, 19-pin female], 1 xHD-15 VGA, 1x3.5mm Audio Output: 1xHDBaseT, 1xDe-embedding Audio Output connector type: RJ45/8(HDBaseT signal), 3P termianl(De-embedding Audio) Transmission protocol: HDBaseT compliant