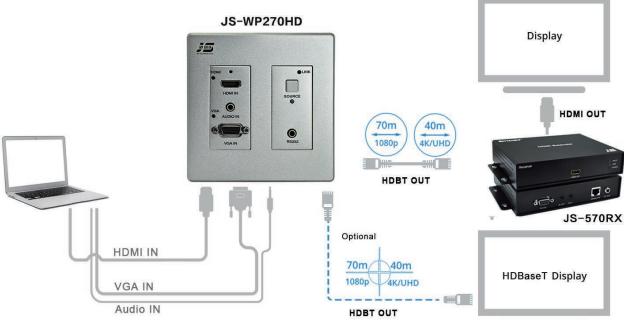

# Connection diagram

## **Overview**

JS-WP270HD is a Wall Plate which supports HD conversion and long distance transmission. It can transmit VGA, Audio or HDMI signals up to 70 meters over one CAT6 cable which is easy to install.

JS-WP270HD delivers uncompressed video & digital audio to a network of devices or to a single device (point to point). It supports resolutions up to 1920x1080P@60Hz and Blu-Ray Player and it is HDCP Compliant (Optional).