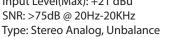

Audio Frequency Response:20Hz-20KHz; CMRR: CMRR >75dB @ 20Hz-20KHz Input Impendance: >10KΩ Input Level(Max): +21 dBu

**Overall Dimension** (mm)

**Table Cutout Dimension** (mm)