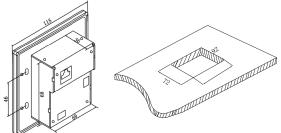

Bottom Box Dimension (mm)

Wall Cutout Dimension (Please match with bottom box) (mm)

Main Specification

Video Input: 1\* HDMI, 1\*15 pin VGA + Audio Input connector type: 1 x HDMI [Type A, 19-pin female], 1 xHD-15 VGA, 1x3.5mm Audio Output: 1xHDBaseT, 1xDe-embedding Audio Output connector type: RJ45/8(HDBaseT signal), 3P termianl(De-embedding Audio) Transmission protocol: HDBaseT compliant

Dimensions Panel: 115mm\*115mm Bottom box: 97mm\*97mm\*64mm Wall Cutout Dimension: 100mm\*100mm\*67mm Table Cutout Dimension: 92mm\*72mm

Application

Bottom