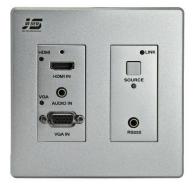

### Overview

JS-WP200HD is a Wall Plate which supports HD conversion and long distance transmission. It can transmit VGA, Audio or HDMI signals up to 100 meters over one CAT6 cable which is easy to install.

JS-WP200HD delivers uncompressed video & digital audio to a network of devices or to a single device (point to point). It supports resolutions up to 1920x1080P@60Hz and Blu-Ray Player and it is HDCP Compliant (Optional).

Bottom Box Dimension (mm)

Wall Cutout Dimension (Please match with bottom box) (mm)

Main Specification

Video Input: 1\* HDMI, 1\*15 pin VGA + Audio Input connector type: 1 x HDMI [Type A, 19-pin female], 1 xHD-15 VGA, 1x3.5mm Audio Output: 1xHDBaseT, 1xDe-embedding Audio Output connector type: RJ45/8(HDBaseT signal), 3P termianl(De-embedding Audio) Transmission protocol: HDBaseT compliant