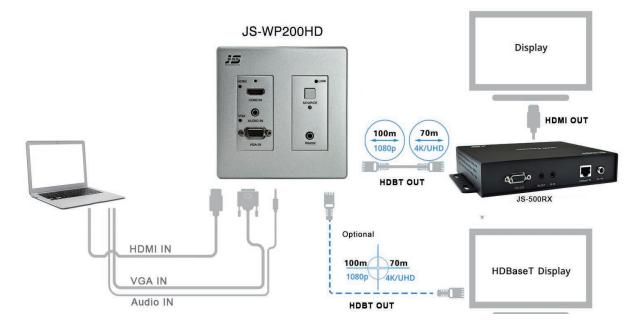

24V converter)                                                                     |
|               | Power: ≤ 20W                                                                                                   |
|               | Operating temperature: -10° C ~ +55° C                                                                         |
|               | Humidity: 20% ~ 95%RH (Non-condensing)                                                                         |
|               |                                                                                                                |

Dimensions Panel: 115mm\*115mm Bottom box: 97mm\*97mm\*64mm Wall Cutout Dimension: 100mm\*100mm\*67mm Table Cutout Dimension: 92mm\*72mm



Application



Bottom

## **Connection diagram**