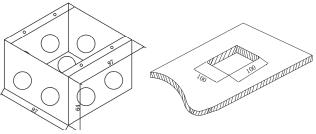

Bottom Box Dimension (mm)

Wall Cutout Dimension (Please match with bottom box) (mm)

Main Specification

Video Input: 1\* HDMI, 1\*15 pin VGA + Audio Input connector type: 1 x HDMI [Type A, 19-pin female], 1 xHD-15 VGA, 1x3.5mm Audio Output: 1xHDBaseT, 1xDe-embedding Audio Output connector type: RJ45/8(HDBaseT signal), 3P termianl(De-embedding Audio) Transmission protocol: HDBaseT compliant

Dimensions Panel: 115mm\*115mm Bottom box: 97mm\*97mm\*64mm Wall Cutout Dimension: 100mm\*100mm\*67mm Table Cutout Dimension: 92mm\*72mm

Application

Bottom