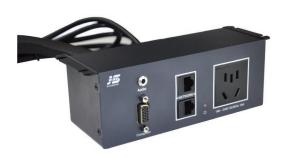

## Description

JS-U Series Interconnect Box provides order, compact and simple connecting solution for users. U series was designed to install under the table and at the side, for easy installation and use (only 4 screws are needed to fix it). The material for the box is 2mm aluminum-magnesium alloy with brushed and oxidation finishes.

#### **Product Features**

- The material of the box made of aluminum alloy and treated by multiple technician such as oxidation and brushed;
- Installed under the table and at the side, for easy installation and use, only 4 screws are needed to fix it;
- With the 1.7m cables;
- Varied interfaces options, can be customized and diversified design;
- Should be used for rebuilding conference room or the case that inconveniently opening a hole on the table.