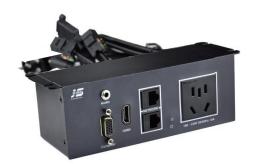

## Description

JS-U Series Interconnect Box provides order, compact and simple connecting solution for users. U series was designed to install under the table and at the side, for easy installation and use (only 4 screws are needed to fix it). The material for the box is 2mm aluminum-magnesium alloy with brushed and oxidation finishes.

#### **Product Features**

- The material of the box made of aluminum alloy and treated by multiple technician such as oxidation and brushed;
- Installed under the table and at the side, for easy installation and use, only 4 screws are needed to fix it;
- With the 1.7m cables;
- Varied interfaces options, can be customized and diversified design;
- Should be used for rebuilding conference room or the case that inconveniently opening a hole on the table.