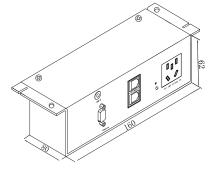

# **Main Specification**

Model JS-U10

Weight About 1.5kg

Dimensions Panel: 160mm\*80mm\*60mm

Package: 250mm\*200mm\*200mm

Model JS-U11

Weight About 2.5kg

Dimensions Panel: 260mm\*80mm\*60mm

Package: 303mm\*185mm\*200mm

Overall Dimension( mm)