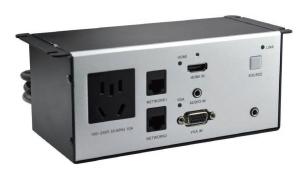

# **JS-U101HD**

■ **H□mi** ■ EDID ■ 1080P ■ 4K

### Overview

JS-U101HD is a Undertable Interconnect Box which supports HD conversion. It uses high performance and professional conversion chip to transform VGA+AUDIO and HDMI signals into HDMI signal output. It supports VGA resolutions from 640\*480 to 1920\*1080p or 1920\*1200. User can switch signals through push-button on the panel.

# **Main Specification**

Signal input : VGA+AUDIO、HDMI VGA input formats : VESA1.1 specification

Output format : HDMI1.4, support audio embedding ,1920\*1080p resolution

Audio input: Stereo audio

Input signal noise reduction: Support deinterlacing, 2D and 3D DNR etc

Overall Dimension( mm)

400 890 1668 www.bjjinshi.com

Signal output: 1 route HDMI (Type-A HDMI latch female connector)

HDMI output:  $HDMI1.4, support\ audio\ embedding\ (when\ input\ source\ is\ HDMI,\ output\ HDMI$ 

Audio embedding; when input source is analog signal, audio input will be automatically

selected as external audio)

Audio output: 3P Phoenix Type: Unbalance Stereo Analog

Dimensions: 185mm\*80mm\*75mm

**Application** 