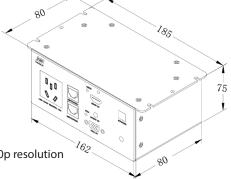

Overall Dimension( mm)

400 890 1668 www.bjjinshi.com

Signal output: 1 route HDMI (Type-A HDMI latch female connector)

HDMI output:  $HDMI1.4, support\ audio\ embedding\ (when\ input\ source\ is\ HDMI,\ output\ HDMI$ 

Audio embedding; when input source is analog signal, audio input will be automatically

selected as external audio)

Audio output: 3P Phoenix Type: Unbalance Stereo Analog

Dimensions: 185mm\*80mm\*75mm

**Application** 