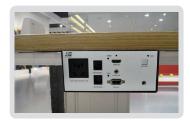

The JS-U101HD Interconnect box provides a neat, compact and simple connection solution. It is designed to be installed under and on the side of the table to maintain the integrity of the table. It adopts a hoisting structure design and is easy to install (only 4 screws to fix ). The box body is made of 2mm aluminum-magnesium alloy, and the surface is treated with multiple processes of oxidation and sandblasting. It is lightweight, beautiful and elengent.

Audio embedding; when input source is analog signal, audio input will be automatically

selected as external audio)

Audio output: 3P Phoenix Type: Unbalance Stereo Analog

Dimensions: 185mm\*80mm\*75mm

**Application** 