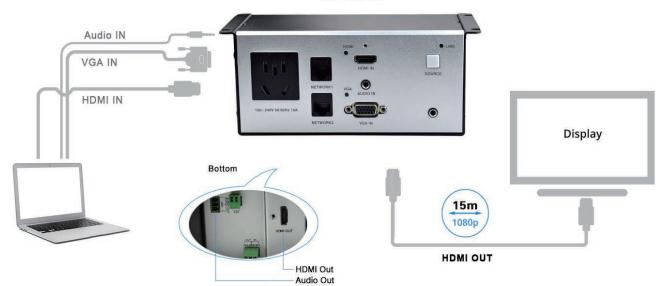

## **Connection diagram**

#### JS-U101HD

### Overview

JS-U101HD is a Undertable Interconnect Box which supports HD conversion. It uses high performance and professional conversion chip to transform VGA+AUDIO and HDMI signals into HDMI signal output. It supports VGA resolutions from 640\*480 to 1920\*1080p or 1920\*1200. User can switch signals through push-button on the panel.

The JS-U101HD Interconnect box provides a neat, compact and simple connection solution. It is designed to be installed under and on the side of the table to maintain the integrity of the table. It adopts a hoisting structure design and is easy to install (only 4 screws to fix ). The box body is made of 2mm aluminum-magnesium alloy, and the surface is treated with multiple processes of oxidation and sandblasting. It is lightweight, beautiful and elengent.