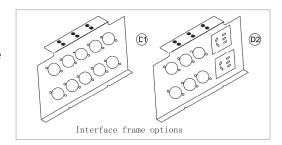

## **Panel Configuration**

SILVER(B)

EMBEDDED(C)

**CONNECTOR OPTIONS** 

**HDMI** 

Female XLR Male XLR 3.5mmAudio BNC

Video

Speaker Shielded Cat6 Optical

EMBEDDED(D)