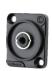

## **Panel Configuration**

SILVER(B)

EMBEDDED(C)

**CONNECTOR OPTIONS** 

**HDMI** 

Female XLR Male XLR 3.5mmAudio BNC

Video

Speaker Shielded Cat6 Optical