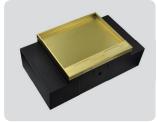

el closed.

#### **Product Features**

- With small outer panel and can accommodate multi connectors;
- Multi panel options to integrate into the work environment more effectively;
- Connector Options: max accommodate 2 power + 16 media connectors; max accommodate 4 power + 12media connectors; max accommodate 20 media connectors;
- The panel is formed integrally by laser cutting, strong load-bearing capacity.



# Main Specification

Model JS-DC400ST

Temp. range 0~50°C(Non-condensing)

**Dimensions** Panel:

A,B Type: 240mm\*210mm\*6mm C,D Type: 220mm\*190mm\*19mm Box: 340mm\*190mm\*100mm

Cutout:

A,B Type: 342mm\*192mm\*100mm(±1mm) C,D Type: 342mm\*192mm\*119mm(±1mm) (Suggest to open hole as real product)



Cutout Dimension( mm)

## **Panel Configuration**



SILVER(B)



EMBEDDED(C)



**CONNECTOR OPTIONS** 





















**HDMI** 

Female XLR Male XLR 3.5mmAudio BNC

Video

Speaker Shielded Cat6 Optical

EMBEDDED(D)