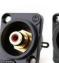

## **Panel Configuration**

SILVER(B)

EMBEDDED(C)

**CONNECTOR OPTIONS** 

**HDMI** 

Female XLR Male XLR 3.5mmAudio BNC

Video

Speaker Shielded Cat6 Optical