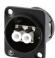

## **Panel Configuration**

SILVER(B)

EMBEDDED(C)

**CONNECTOR OPTIONS** 

**HDMI** 

Female XLR Male XLR 3.5mmAudio BNC

Video

Speaker Shielded Cat6 Optical