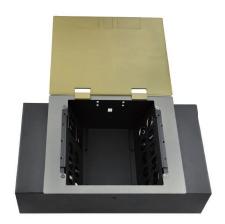

## Description

JS-DC400ST Floor box can be permanently installed on different grounds to solve various ports for connecting wiring from the ground. Big cable pass through holes accept cables come out when panel closed.

# Main Specification

Model JS-DC400ST

Temp. range 0~50°C(Non-condensing)

**Dimensions** Panel:

A,B Type: 240mm\*210mm\*6mm C,D Type: 220mm\*190mm\*19mm Box: 340mm\*190mm\*100mm

Cutout:

A,B Type: 342mm\*192mm\*100mm(±1mm) C,D Type: 342mm\*192mm\*119mm(±1mm) (Suggest to open hole as real product)