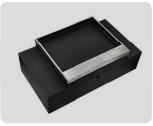

## **Panel Configuration**

SILVER(B)

EMBEDDED(C)

**CONNECTOR OPTIONS** 

**HDMI** 

Female XLR Male XLR 3.5mmAudio BNC

Video

Speaker Shielded Cat6 Optical