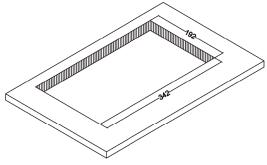

# Main Specification

Model JS-DC400ST

Temp. range 0~50°C(Non-condensing)

**Dimensions** Panel:

A,B Type: 240mm\*210mm\*6mm C,D Type: 220mm\*190mm\*19mm Box: 340mm\*190mm\*100mm

Cutout:

A,B Type: 342mm\*192mm\*100mm(±1mm) C,D Type: 342mm\*192mm\*119mm(±1mm) (Suggest to open hole as real product)

Cutout Dimension( mm)