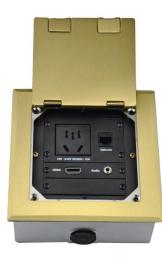

#### Description

- 4mm stainless steel panel, with brushed treatment surface;
- Can accommodate 5pcs AAP Insert Plate;
- interface boards are vertically distributed;
- Dimensions Panel: 146mm\*146mm\*4mm Box: 137mm\*137mm\*65mm Package: 150mm\*150mm\*85mm