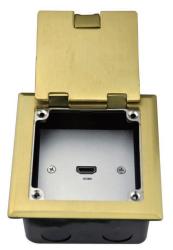

#### Description

- 4mm stainless steel panel, with brushed treatment surface;
- Can accommodate 1pcs JS-WP86 wall plate, interface boards are symmetrical distributed;
- Gold and silver panel available.

Dimensions Panel: 120mm\*120mm\*4mm Box: 108mm\*108mm\*65mm Package: 125mm\*125mm\*80mm