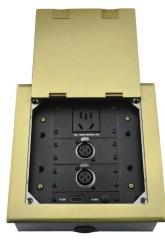

## JS-DC180 Series

### Description

- 4mm stainless steel panel, with brushed treatment surface;
- Can accommodate 8pcs AAP Insert Plate;
- interface boards are vertically distributed.
- Dimensions Panel: 180mm\*180mm\*4mm Box: 172mm\*172mm\*65mm Package: 190mm\*190mm\*85mm