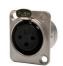

### **Panel Configuration**

SILVER(B)

EMBEDED(C)

**CONNECTOR OPTIONS** 

Female XLR Male XLR 3.5mmAudio BNC

Video

Speaker Shielded Cat6 Optical

LICD