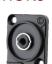

### **Panel Configuration**

SILVER(B)

EMBEDED(C)

**CONNECTOR OPTIONS** 

Female XLR Male XLR 3.5mmAudio BNC

Video

Speaker Shielded Cat6 Optical

LICD