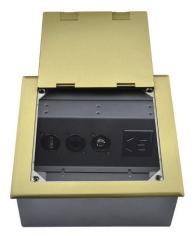

## Description

JS-DC180S Floor box can be permanently installed on different grounds to solve various ports for connecting wiring from the ground. Big cable pass through holes accept cables come out when panel closed.

#### **Product Features**

- The design of side interface makes the panel closed easily after cable connected:
- Multi panel options to integrate into the work environment more effectively;
- Connector Options: max accommodate 1 power + 3 media connectors; max accommodate 5 media connectors;
- The panel is formed integrally by laser cutting, strong loadbearing capacity.

### **Panel Configuration**

SILVER(B)

EMBEDED(C)

**CONNECTOR OPTIONS** 

Female XLR Male XLR 3.5mmAudio BNC

Video

Speaker Shielded Cat6 Optical

LICD