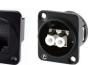

### **Panel Configuration**

SILVER(B)

EMBEDED(C)

**CONNECTOR OPTIONS** 

Female XLR Male XLR 3.5mmAudio BNC

Video

Speaker Shielded Cat6 Optical

LICD