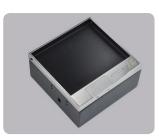

## Description

JS-DC180S Floor box can be permanently installed on different grounds to solve various ports for connecting wiring from the ground. Big cable pass through holes accept cables come out when panel closed.

### **Panel Configuration**

SILVER(B)

EMBEDED(C)

**CONNECTOR OPTIONS** 

Female XLR Male XLR 3.5mmAudio BNC

Video

Speaker Shielded Cat6 Optical

LICD