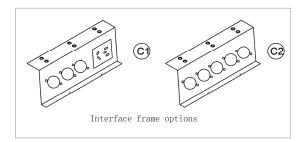

#### **Product Features**

- The design of side interface makes the panel closed easily after cable connected:
- Multi panel options to integrate into the work environment more effectively;
- Connector Options: max accommodate 1 power + 3 media connectors; max accommodate 5 media connectors;
- The panel is formed integrally by laser cutting, strong loadbearing capacity.

### **Panel Configuration**

SILVER(B)

EMBEDED(C)

**CONNECTOR OPTIONS** 

Female XLR Male XLR 3.5mmAudio BNC

Video

Speaker Shielded Cat6 Optical

LICD