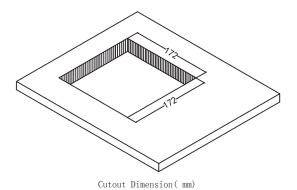

## **Main Specification**

Model JS-DC180S

Temp. range 0~50°C(Non-condensing)

Dimensions Panel:

A,B Type: 180mm\*180mm\*4mm C,D Type: 170mm\*170mm\*19mm Box: 170mm\*170mm\*65mm

Cutout:

A,B Type: 172mm\*172mm\*65mm(±1mm) C,D Type: 172mm\*172mm\*84mm(±1mm) (Suggest to open hole as real product)