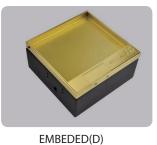

### **Panel Configuration**

SILVER(B)

EMBEDED(C)

**CONNECTOR OPTIONS** 

Female XLR Male XLR 3.5mmAudio BNC

Video

Speaker Shielded Cat6 Optical

LICD