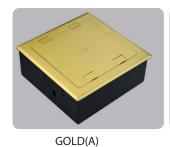

### **Panel Configuration**

SILVER(B)

EMBEDED(C)

**CONNECTOR OPTIONS** 

Female XLR Male XLR 3.5mmAudio BNC

Video

Speaker Shielded Cat6 Optical

LICD