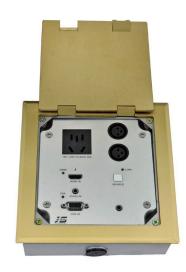

### Overview

JS-DC101HD is a Floor Box which supports HD conversion. It uses high performance and professional conversion chip to transform VGA+AUDIO and HDMI signals into HDMI signal output. It supports VGA resolutions from 640\*480 to 1920\*1080p or 1920\*1200. User can switch signals through push-button on the panel.

JS-DC101HD Floor Box provides an order, compact and permanent connecting solution for users. Cable pass through holes accept cables come out when panel closed. Panel of Stainless steel, anti slip, abrasion resistance, high bearing capacity.

### **Product Features**

- 4mm stainless steel panel, with brushed treatment surface;
- Provides bottom box for floor installation.
- Supports VGA+AUDIO, HDMI signal inputs, HDMI signal output, includes the push-button with select and switch function;
- Adopts digital synchronous identification process technology, image output will be more stable;
- Complete SMD craft, special ESD protection technology;
- Supports signal timing reformed, shows 1920X1080P HD image perfectly;
- Supports Blu-ray embedded audio;
- Supports Key function.