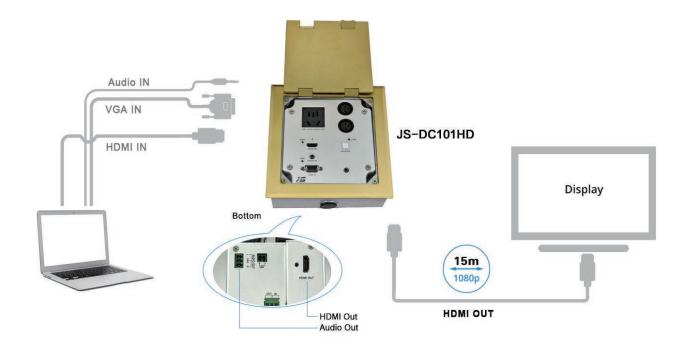

# Connection diagram

400 890 1668 www.bjjinshi.com

Signal output: 1 route HDMI (Type-A HDMI latch female connector)

HDMI output: HDMI1.4, support audio embedding (when input source is HDMI, output HDMI

Audio embedding; when input source is analog signal, audio input will be automatically

selected as external audio)

Audio output: 3P Phoenix Type: Unbalance Stereo Analog

Dimensions: Panel: 180mm\*180mm\*4mm

Box Dimension: 172mm\*172mm\*65mm