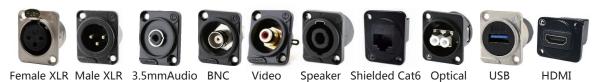

eT compliant Bandwidth: HDMI: 18Gbps Type-C: 5.4 Gbps HDMI video resolution: up to 4K2K@60Hz 4:4:4

Color space: RGB 4:4:4, YCbCr 4:4:4, YCbCr 4:2:2, YCbCr 4:2:0

Bit depth: 8/10/12bit

Audio HDMI audio format: LPCM 7.1CH, Dolby True HD, and DTS-HD Master

Analog Audio embedding: 48KHz

Cutout Dimension(mm)

400 890 1668 www.bjjinshi.com

Environmental Standard: HDMI 2.0 version HDCP 2.2 version

Transmission distance: 90m (4K@60Hz signal) 150m (4K@30Hz 1080P signal)

Power: 100 ~ 240V (build in 24V converter) 24V/1A support double-sided PoC power supply

Power: ≤ 20W

Operating temperature:  $-10^{\circ}$  C  $\sim +55^{\circ}$  C Humidity:  $20\% \sim 95\%$ RH (Non-condensing)

Dimension Panel: 180mm\*180mm\*4mm

Box: 172mm\*172mm\*65mm

# Connection diagram



## **CONNECTOR OPTIONS**



# **AC OUTLET OPTIONS**