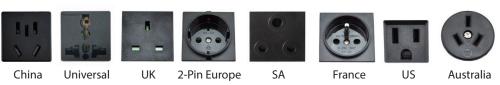

I: 18Gbps Type-C: 5.4 Gbps HDMI video resolution: up to 4K2K@60Hz 4:4:4

Color space: RGB 4:4:4, YCbCr 4:4:4, YCbCr 4:2:2, YCbCr 4:2:0

Bit depth: 8/10/12bit

Audio HDMI audio format: LPCM 7.1CH, Dolby True HD, and DTS-HD Master

Analog Audio embedding: 48KHz

Cutout Dimension(mm)

400 890 1668 www.bjjinshi.com

Environmental Standard: HDMI 2.0 version HDCP 2.2 version

Transmission distance: 90m (4K@60Hz signal) 150m (4K@30Hz 1080P signal)

Power: 100 ~ 240V (build in 24V converter) 24V/1A support double-sided PoC power supply

Power: ≤ 20W

Operating temperature:  $-10^{\circ}$  C  $\sim +55^{\circ}$  C Humidity:  $20\% \sim 95\%$ RH (Non-condensing)

Dimension Panel: 180mm\*180mm\*4mm

Box: 172mm\*172mm\*65mm

# Connection diagram



## **CONNECTOR OPTIONS**



# **AC OUTLET OPTIONS**