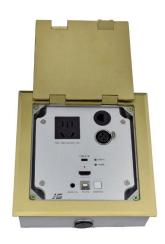

# Main Specification

Video Input: 1\*HDMI, 1\*Type C [19-pin female], 1\*USB-B, 1\*3.5mm Audio

Output: 1\*HDBaseT signal

Output connector type: RJ45 (HDBaseT signal) Transmission protocol: HDBaseT compliant Bandwidth: HDMI: 18Gbps Type-C: 5.4 Gbps HDMI video resolution: up to 4K2K@60Hz 4:4:4