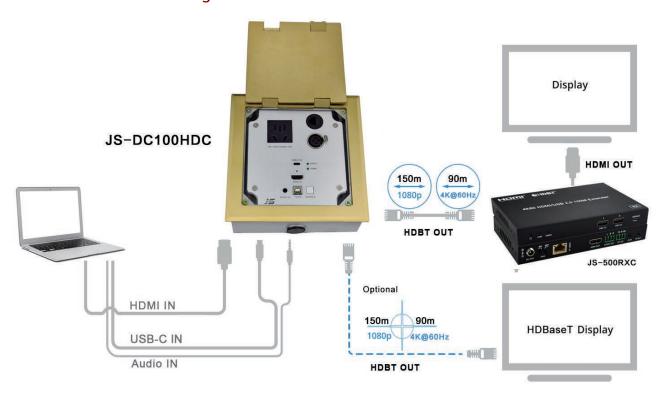

# Connection diagram

### Overview

JS-DC100HDC is a Floor Interconnect Box which supports HD conversion and long distance transmission. It can transmit TYPE-C, HDMI and Audio signals up to 150m(4K@30Hz) or 90m(4K@60Hz) over one CAT6 cable which is easy to install. JS-DC100HDC delivers uncompressed video & digital audio to a network of devices or to a single device (point to point). It supports resolutions up to 4K@60Hz.

### **Product Features**

- Transmits HD Video and Audio signals up to 150m(4K@30Hz) or 90m(4K@60Hz) over one CAT6 cable;
- Supports 4K@60Hz 4K@30Hz 1080P signal transmission, 4K@60 RGB/YCBCR 4:4:4;
- Input: Type-C, HDMI signal;
- HDBaseT compliant;
- Supports HDMI 2.0 version; HDCP2.2 version;
- Supports PoC function;
- Supports auto /manual signal switch two operations;
- Supports HDCP, EDID compliant and DDC function.