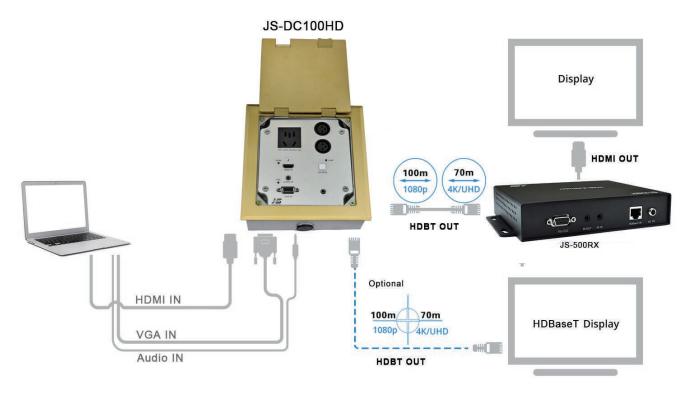

# **Connection diagram**

### Overview

JS-DC100HD is a Floor Box which supports HD conversion and long distance transmission. It can transmit VGA, Audio or HDMI signals up to 100 meters over one CAT6 cable which is easy to install.

JS-DC100HD delivers uncompressed video & digital audio to a network of devices or to a single device (point to point). It supports resolutions up to 1920x1080P@60Hz and Blu-Ray Player and it is HDCP Compliant (Optional).