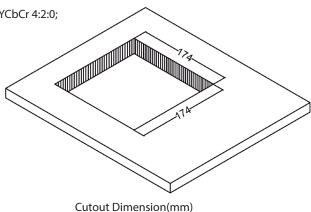

#### 400 890 1668

| Environmental | Standard: HDMI 1.4 version HDCP 2.0 version<br>Transmission distance: 100m (1080P signal) 70m (4K@30Hz signal)<br>Bandwidth: 10.2Gbps<br>Power: 100 ~ 240V (build in 24V converter)<br>Power: ≤ 20W<br>Operating temperature: -10° C ~ +55° C<br>Humidity: 20% ~ 95%RH (Non-condensing) |
|---------------|-----------------------------------------------------------------------------------------------------------------------------------------------------------------------------------------------------------------------------------------------------------------------------------------|
| Dimensions    | Panel: 180mm*180mm*4mm<br>Box Dimension: 172mm*172mm*65mm                                                                                                                                                                                                                               |