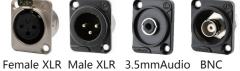

r: 100 ~ 240V (build in 24V converter)<br>Power: ≤ 20W<br>Operating temperature: -10° C ~ +55° C<br>Humidity: 20% ~ 95%RH (Non-condensing) |
|---------------|-----------------------------------------------------------------------------------------------------------------------------------------------------------------------------------------------------------------------------------------------------------------------------------------|
| Dimensions    | Panel: 180mm*180mm*4mm<br>Box Dimension: 172mm*172mm*65mm                                                                                                                                                                                                                               |

# **Connection diagram**



## **CONNECTOR OPTIONS**









Video







USB



HDMI

## AC OUTLET OPTIONS



China



Universal



2-Pin Europe

UK



SA



France



US

Australia