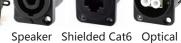

0V (build in 24V converter)<br>Power: ≤ 20W<br>Operating temperature: -10° C ~ +55° C<br>Humidity: 20% ~ 95%RH (Non-condensing) |
|---------------|-----------------------------------------------------------------------------------------------------------------------------------------------------------------------------------------------------------------------------------------------------------------------------------------|
| Dimensions    | Panel: 180mm*180mm*4mm<br>Box Dimension: 172mm*172mm*65mm                                                                                                                                                                                                                               |

# **Connection diagram**



## **CONNECTOR OPTIONS**









Video







USB



HDMI

## AC OUTLET OPTIONS



China



Universal



2-Pin Europe

UK



SA



France



US

Australia