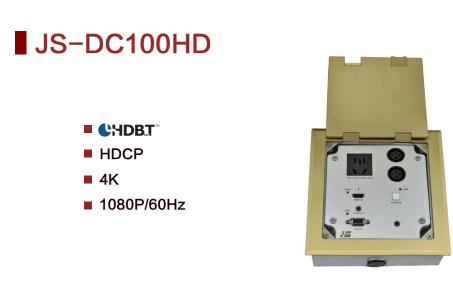

### Overview

JS-DC100HD is a Floor Box which supports HD conversion and long distance transmission. It can transmit VGA, Audio or HDMI signals up to 100 meters over one CAT6 cable which is easy to install.

### **Product Features**

- Transmits HD video, audio and 1080p signals up to 100m over the twisted pair CAT6 cable(4K signal up to 70m);
- Supports 1920x1200 1080P@60Hz 4K 30Hz signal transmission, YCbCr 4:2:0;
- Input support: VGA+ Audio, HDMI signal;
- HDBaseT compliant;
- Supports HDMI 1.4 version; HDCP 2.0 version;
- Supports auto /manual signal switch two operations;
- Supports HDCP, EDID compliant and DDC function;
- Audio De-embedding function(3pin terminal output).

# Main Specification

- Video Input: 1\* HDMI, 1\*15 pin VGA + Audio Input connector type: 1 x HDMI [Type A, 19-pin female], 1 xHD-15 VGA, 1x3.5mm Audio Output: 1xHDBaseT, 1xDe-embedding Audio Output connector type: RJ45/8(HDBaseT signal), 3P termianl(De-embedding Audio) Transmission protocol: HDBaseT compliant
- Audio Frequency Response:20Hz-20KHz; CMRR: CMRR >75dB @ 20Hz-20KHzInput Impendance:  $>10K\Omega$ Input Level(Max): +21 dBuSNR: >75dB @ 20Hz-20KHzType: Stereo Analog, Unbalance