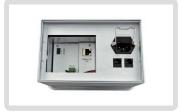

#### Overview

JS-670HD is a Tabletop Interconnect Box which supports HD conversion and long distance transmission. It can transmit VGA, Audio or HDMI signals up to 70 meters over one CAT6 cable which is easy to install. The special design of Slid Lid can protect connectors well. Open, raise the lid and push it into the slide rails, available connectors will show.

## Main Specification

Input: 1\* HDMI, 1\*15 pin VGA + Audio

Input connector type: 1 x HDMI [Type A, 19-pin female], 1 xHD-15 VGA, 1x3.5mm Audio

Output: 1xHDBaseT, 1xDe-embedding Audio

Output connector type: RJ45/8(HDBaseT signal), 3P termianl(De-embedding Audio)