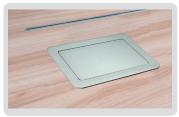

#### Overview

JS-670HD is a Tabletop Interconnect Box which supports HD conversion and long distance transmission. It can transmit VGA, Audio or HDMI signals up to 70 meters over one CAT6 cable which is easy to install. The special design of Slid Lid can protect connectors well. Open, raise the lid and push it into the slide rails, available connectors will show.