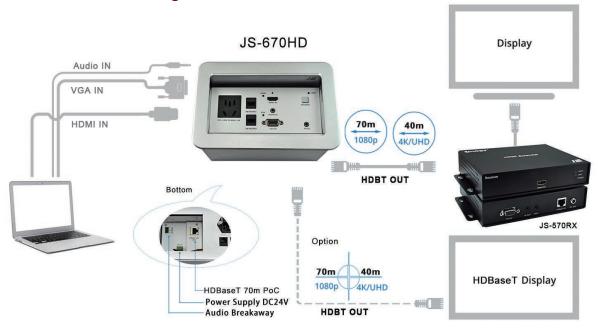

### Connection diagram

JS-670HD delivers uncompressed video & digital audio to a network of devices or to a single device (point to point). It supports resolutions up to 1920x1080P@60Hz and Blu-Ray Player and it is HDCP Compliant (Optional).

#### **Product Features**

- Transmits HD video, audio and 1080p signals up to 70m over the twisted pair CAT6 cable(4K signal up to 40m);
- Supports 1920x1200 1080P@60Hz 4K 30Hz signal transmission, YCbCr 4:2:0;
- Input support: VGA+ Audio, HDMI signal;
- HDBaseT compliant;
- Supports HDMI 1.4 version; HDCP 2.0 version;
- Supports PoC function.
- Supports auto /manual signal switch two operations;
- Supports HDCP, EDID compliant and DDC function;
- Audio De-embedding function(3pin terminal output).