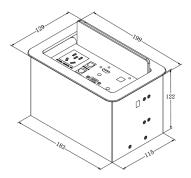

Overall Dimension(mm)

Power: ≤ 20W

Operating temperature:  $-10^{\circ}$  C  $\sim +55^{\circ}$  C Humidity:  $20\% \sim 95\%$ RH (Non-condensing)

Dimensions Panel: 199mm\*129mm R=16mm

Cutout Dimension: 191mm\*121mm R=12mm

Open Bottom Closed