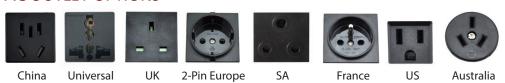

g Audio)

Transmission protocol: HDBaseT compliant

Audio Frequency Response:20Hz-20KHz; CMRR: CMRR

>75dB @ 20Hz-20KHz Input Impendance:  $>10K\Omega$ Input Level(Max): +21 dBu SNR: >75dB @ 20Hz-20KHz Type: Stereo Analog, Unbalance



Cutout Dimension(mm)

400 890 1668 www.bjjinshi.com

Environmental Standard: HDMI 1.4 version HDCP 2.0 version

Transmission distance: 70m (1080P signal) 40m (4K@30Hz signal)

Bandwidth: 10.2Gbps

Power: 100 ~ 240V (build in 24V converter) support double-sided PoC power supply

Power: ≤ 20W

Operating temperature:  $-10^{\circ}$  C  $\sim +55^{\circ}$  C Humidity:  $20\% \sim 95\%$ RH (Non-condensing)

Dimensions Panel: 199mm\*129mm R=16mm

Cutout Dimension: 191mm\*121mm R=12mm







Open Bottom Closed

### Connection diagram



#### **AC OUTLET OPTIONS**