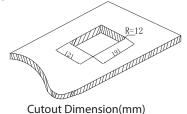

Cutout Dimension(mm)

400 890 1668 www.bjjinshi.com

Environmental Standard: HDMI 1.4 version HDCP 2.0 version

Transmission distance: 70m (1080P signal) 40m (4K@30Hz signal)

Bandwidth: 10.2Gbps

Power: 100 ~ 240V (build in 24V converter) support double-sided PoC power supply

Power: ≤ 20W

Operating temperature:  $-10^{\circ}$  C  $\sim +55^{\circ}$  C Humidity:  $20\% \sim 95\%$ RH (Non-condensing)

Dimensions Panel: 199mm\*129mm R=16mm

Cutout Dimension: 191mm\*121mm R=12mm

Open Bottom Closed