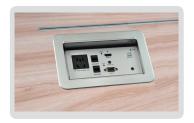

#### Overview

JS-670HD is a Tabletop Interconnect Box which supports HD conversion and long distance transmission. It can transmit VGA, Audio or HDMI signals up to 70 meters over one CAT6 cable which is easy to install. The special design of Slid Lid can protect connectors well. Open, raise the lid and push it into the slide rails, available connectors will show.

JS-670HD delivers uncompressed video & digital audio to a network of devices or to a single device (point to point). It supports resolutions up to 1920x1080P@60Hz and Blu-Ray Player and it is HDCP Compliant (Optional).