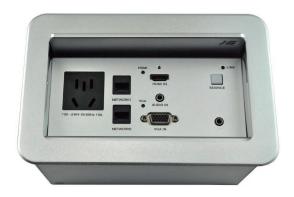

#### Overview

JS-670HD is a Tabletop Interconnect Box which supports HD conversion and long distance transmission. It can transmit VGA, Audio or HDMI signals up to 70 meters over one CAT6 cable which is easy to install. The special design of Slid Lid can protect connectors well. Open, raise the lid and push it into the slide rails, available connectors will show.

## Main Specification

Input: 1\* HDMI, 1\*15 pin VGA + Audio

Input connector type: 1 x HDMI [Type A, 19-pin female], 1 xHD-15 VGA, 1x3.5mm Audio

Output: 1xHDBaseT, 1xDe-embedding Audio

Output connector type: RJ45/8(HDBaseT signal), 3P termianl(De-embedding Audio)

#### **AC OUTLET OPTIONS**