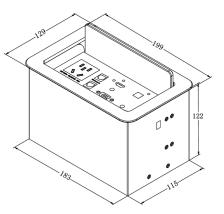

Overall Dimension( mm)

selected as external audio)

Audio output: 3P Phoenix Type: Unbalance Stereo Analog

Dimensions: Panel:199mm\*129mm R=16mm

Cutout Dimension: 191mm\*121mm R=12mm

Open Bottom Overall