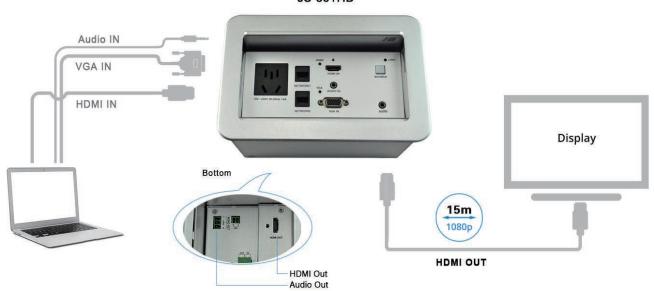

### **Connection diagram**

#### JS-601HD

#### Overview

JS-601HD is a Tabletop Interconnect Box which supports HD conversion. It uses high performance and professional conversion chip to transform VGA+AUDIO and HDMI signals into HDMI signal output. It supports VGA resolutions from 640\*480 to 1920\*1080p or 1920\*1200. User can switch signals through push-button on the panel.

#### **Product Features**

- Cover-lifting and falling (sliding lid) structure;
- Top surface available in sandblasting black or silver finishes, custom finishes are accepted;
- Supports VGA+AUDIO, HDMI signal inputs, HDMI signal output, includes the pushbutton with select and switch function;
- Adopts digital synchronous identification process technology, image output will be more stable;
- Complete SMD craft, special ESD protection technology;
- Supports signal timing reformed, shows 1920X1080P HD image perfectly;
- Supports Blu-ray embedded audio;
- Supports Key function.

#### **Main Specification**

Signal input: VGA+AUDIO、HDMI VGA input formats: VESA1.1 specification

Output format : HDMI1.4, support audio embedding ,1920\*1080p resolution

Audio input: Stereo audio

Input signal noise reduction: Support deinterlacing, 2D and 3D DNR etc

Cutout Dimension(mm)

400 890 1668 www.bjjinshi.com

Signal output: 1 route HDMI (Type-A HDMI latch female connector)

HDMI output: HDMI1.4, support audio embedding (when input source is HDMI, output HDMI

Audio embedding; when input source is analog signal, audio input will be automatically

selected as external audio)

Audio output: 3P Phoenix Type: Unbalance Stereo Analog

Dimensions: Panel:199mm\*129mm R=16mm

Cutout Dimension: 191mm\*121mm R=12mm

Open Bottom Overall