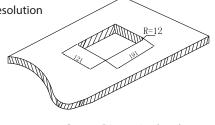

Cutout Dimension(mm)

400 890 1668 www.bjjinshi.com

Signal output: 1 route HDMI (Type-A HDMI latch female connector)

HDMI output: HDMI1.4, support audio embedding (when input source is HDMI, output HDMI

Audio embedding; when input source is analog signal, audio input will be automatically

selected as external audio)

Audio output: 3P Phoenix Type: Unbalance Stereo Analog

Dimensions: Panel:199mm\*129mm R=16mm

Cutout Dimension: 191mm\*121mm R=12mm

Open Bottom Overall