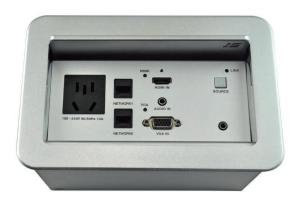

#### Overview

JS-601HD is a Tabletop Interconnect Box which supports HD conversion. It uses high performance and professional conversion chip to transform VGA+AUDIO and HDMI signals into HDMI signal output. It supports VGA resolutions from 640\*480 to 1920\*1080p or 1920\*1200. User can switch signals through push-button on the panel.

#### **Product Features**

- Cover-lifting and falling (sliding lid) structure;
- Top surface available in sandblasting black or silver finishes, custom finishes are accepted;
- Supports VGA+AUDIO, HDMI signal inputs, HDMI signal output, includes the pushbutton with select and switch function;
- Adopts digital synchronous identification process technology, image output will be more stable;
- Complete SMD craft, special ESD protection technology;
- Supports signal timing reformed, shows 1920X1080P HD image perfectly;
- Supports Blu-ray embedded audio;
- Supports Key function.

#### **Main Specification**

Signal input: VGA+AUDIO、HDMI VGA input formats: VESA1.1 specification

Output format : HDMI1.4, support audio embedding ,1920\*1080p resolution

Audio input: Stereo audio

Input signal noise reduction: Support deinterlacing, 2D and 3D DNR etc