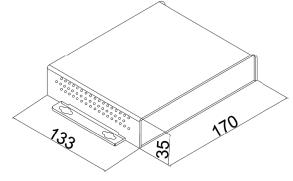

## **JS-500RX**



## Overview

JS-500RX can be used as a receiver for the HDBaseT output from JS Long distance transmit interconnect box, it provides economical means of extending 1080p/60Hz video signals up to 100 meters.

## **Product Features**

- HDMI 1.4, HDCP 2.0compliant;
- Supports equalization, gain adjustment and clock recovery;
- Supports maximum 1080P/UXGA HD input, and output has the same resolution as the input;
- Easy installation and operation;
- No signal loss after transmitting for 100 meters if routed back;
- Link indicator light;
- HDCP protocol safe indicator light;
- With RS232 control capability;
- With IR Control.



Overall Dimension( mm)

## **Main Specification**

Receiver input port: 1 X Cat6 RJ45 8pin Receiver output port: 1 X HDMI socket

Resolution 720P50/60、1080i 50/60HZ、1080p 50/60HZ

HDTV 640x480=VGA72、VGA75、VGA85

PC 800x600=SVGA56、SVGA60、SVGA72、SVGA75、SVGA85

1024x768=XGA60、XVG70、XGA75、XGA85 1280x1024=SXGA60、SXGA75、SXGA85

1600x1200=UXGA60

1920x1200=shorten edge blanking WUXGA