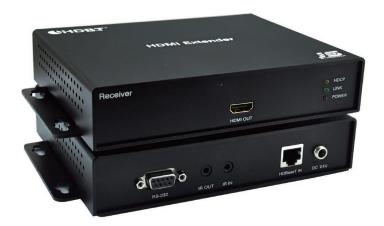

## Overview

JS-500RX can be used as a receiver for the HDBaseT output from JS Long distance transmit interconnect box, it provides economical means of extending 1080p/60Hz video signals up to 100 meters.

## **Product Features**

- HDMI 1.4, HDCP 2.0compliant;
- Supports equalization, gain adjustment and clock recovery;
- Supports maximum 1080P/UXGA HD input, and output has the same resolution as the input;
- Easy installation and operation;
- No signal loss after transmitting for 100 meters if routed back;
- Link indicator light;
- HDCP protocol safe indicator light;
- With RS232 control capability;
- With IR Control.

## **Main Specification**

Receiver input port: 1 X Cat6 RJ45 8pin Receiver output port: 1 X HDMI socket

Resolution 720P50/60、1080i 50/60HZ、1080p 50/60HZ

HDTV 640x480=VGA72、VGA75、VGA85

PC 800x600=SVGA56、SVGA60、SVGA72、SVGA75、SVGA85