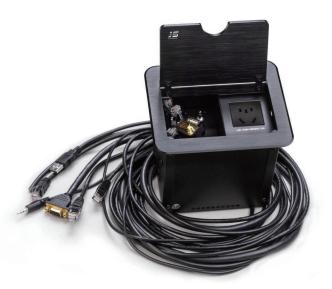

## Description

JS-4 Series Interconnect Box integrates the box body and various interfaces to provide an orderly, simple and compact conference connection solution. JS-4 series is of cover-lift wire-pulling structure. Lifting it inner plate of the panel and pulling out cable, it is ready for use; Put cables back into the box and close the inner plate, cables are concealed and the Interconnect box is flush to the table surface.

## **Product Features**

- It is designed with cover-lift, wire-pulling structure, containing up to 6 cables;
- When used, simply pull out cable for connection, easily and economically;
- With 1.7m cables;
- Top surface available in brushed black or silver finishes, custom finishes are accepted.