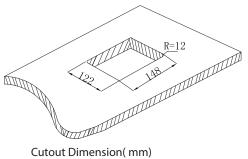

Cutout Dimension(mm)

## Main Specification

| Model           | JS-4                                                 |
|-----------------|------------------------------------------------------|
| Table Thickness | Maximal 60mm,125mm(to be connected to extended part) |
| Temp. range     | 0 $\sim$ 50 $^\circ { m C}$ (Non-condensing)         |
| Weight          | About 2.5kg $\sim$ 3kg                               |
| Dimensions      | Panel: 157mm*131mm R=16mm                            |
|                 | Cutout Dimension: 148mm*122mm R=12mm                 |
|                 | Package: 200mm*170mm*200mm                           |