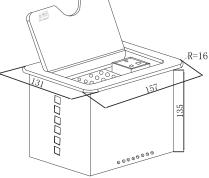

Overall Dimension(mm)

## Main Specification

| Model           | JS-4                                                 |
|-----------------|------------------------------------------------------|
| Table Thickness | Maximal 60mm,125mm(to be connected to extended part) |
| Temp. range     | 0 $\sim$ 50 $^\circ { m C}$ (Non-condensing)         |
| Weight          | About 2.5kg $\sim$ 3kg                               |
| Dimensions      | Panel: 157mm*131mm R=16mm                            |
|                 | Cutout Dimension: 148mm*122mm R=12mm                 |
|                 | Package: 200mm*170mm*200mm                           |