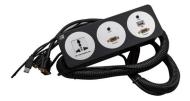

#### Introduction

JS-F series Interconnect Box provides order, compact and simple connecting solution for users. Body of JS-F series is made of high grade aluminum, can accommodate 2-5pcs modules. Various module options can meet for multifaceted demands, and the location of JS-F series can be adjusts easily.

#### **Product Features**

- Various modular connection combinations meeting for multiple demands;
- With 1.7m cables for easy connection;
- Location can be adjusted easily;
- With Oxidation and sandblast finishes;
- Modules can replace easily;
- Color options: Black/ Silver/Golden;