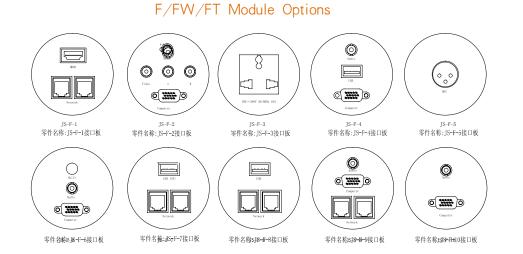

#### Introduction

JS-F series Interconnect Box provides order, compact and simple connecting solution for users. Body of JS-F series is made of high grade aluminum, can accommodate 2-5pcs modules. Various module options can meet for multifaceted demands, and the location of JS-F series can be adjusts easily.

### Introduction

JS-FT series Interconnect box is designed for installation into a table as part of a presentation system, provides order, compact and simple connecting solution for users. JS-FT series can accommodate 2-5pcs module, provides various connection combination options to meet for multifaceted demands.

#### Introduction

JS-FW series Interconnect box is wall mounted unit, can accommodate 2-5pcs module, provide various connection combination options to meet for multifaceted demands.