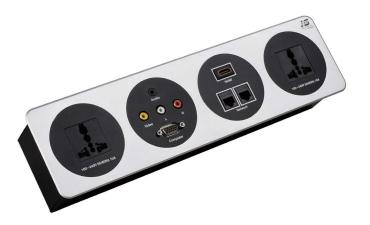

#### Introduction

JS-F series Interconnect Box provides order, compact and simple connecting solution for users. Body of JS-F series is made of high grade aluminum, can accommodate 2-5pcs modules. Various module options can meet for multifaceted demands, and the location of JS-F series can be adjusts easily.

#### **Product Features**

- Various modular connection combinations meeting for multiple demands;
- With 1.7m cables for easy connection;
- Location can be adjusted easily;
- With Oxidation and sandblast finishes;
- Modules can replace easily;
- Color options: Black/ Silver/Golden;