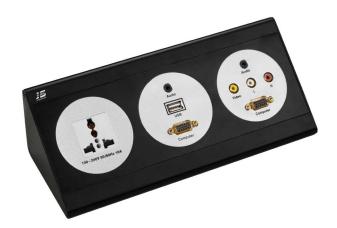

#### Introduction

JS-F series Interconnect Box provides order, compact and simple connecting solution for users. Body of JS-F series is made of high grade aluminum, can accommodate 2-5pcs modules. Various module options can meet for multifaceted demands, and the location of JS-F series can be adjusts easily.

#### **Product Features**

- Various modular connection combinations meeting for multiple demands;
- With 1.7m cables for easy connection;
- Location can be adjusted easily;
- With Oxidation and sandblast finishes;
- Modules can replace easily;
- Color options: Black/ Silver/Golden;