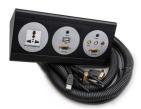

#### **Product Features**

- Various modular connection combinations meeting for multiple demands;
- With 1.7m cables for easy connection;
- Location can be adjusted easily;
- With Oxidation and sandblast finishes;
- Modules can replace easily;
- Color options: Black/ Silver/Golden;

#### **Product Features**

- Various modular connection combinations meeting for multiple demands;
- With 1.7m cables for easy connection;
- With Oxidation and sandblast finishes;
- Modules can replace easily;
- Color options: Black/ Silver/Golden;