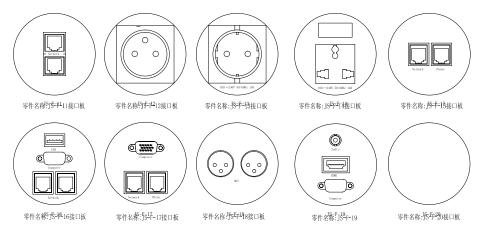

#### **Product Features**

- Various modular connection combinations meeting for multiple demands;
- With 1.7m cables for easy connection;
- Location can be adjusted easily;
- With Oxidation and sandblast finishes;
- Modules can replace easily;
- Color options: Black/ Silver/Golden;

#### **Product Features**

- Various modular connection combinations meeting for multiple demands;
- With 1.7m cables for easy connection;
- With Oxidation and sandblast finishes;
- Modules can replace easily;
- Color options: Black/ Silver/Golden;

#### **Product Features**

- Various modular connection combinations meeting for multiple demands;
- With 1.7m cables for easy connection;
- With Oxidation and sandblast finishes;
- Install screws are hidden. Modules can replace easily; Color options: Black/ Silver/Golden;