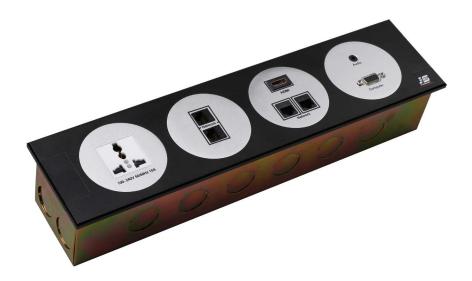

### Introduction

JS-FT series Interconnect box is designed for installation into a table as part of a presentation system, provides order, compact and simple connecting solution for users. JS-FT series can accommodate 2-5pcs module, provides various connection combination options to meet for multifaceted demands.

#### **Product Features**

- Various modular connection combinations meeting for multiple demands;
- With 1.7m cables for easy connection;
- With Oxidation and sandblast finishes;
- Modules can replace easily;
- Color options: Black/ Silver/Golden;